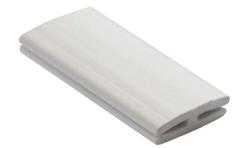

### **Spacer and levelling collars**

DW

dimensions 40x40 mm, 2÷15 mm

## **Specifications:**

- · Spacer and levelling collars for startup profile panels.
- · Colour-coded thickness of spacer collars.