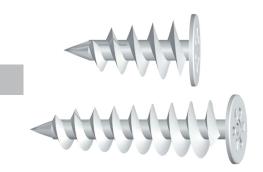

#### Screwed-in helical fastener

## WK-DS

collar diameter Ø28 mm

#### **Specifications:**

- · Lenght: 50 mm; 85 mm.
- Screwed-in helical fastener for fixing lightweight components (max. 5 kg per fastener) to polystyrene insulation walls.
- · Fastened with a screw with diameter of 4.5 mm.
- · Assembly using a TX-30 screwdriver bit