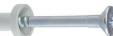

## **Stop bead connection**

LLC

dimensions 30 x 30 mm

#### **Specifications:**

Fastener for connecting insulation board startup profile panels lengthwise.