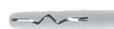

## **Expansion plug with collar**

**SMNKC** 

dimensions Ø6 mm or Ø8 mm

#### **Specifications:**

 Hammer driven expansion plug with cylindrical collar for fixing startup profile thermal insulation stop beads.